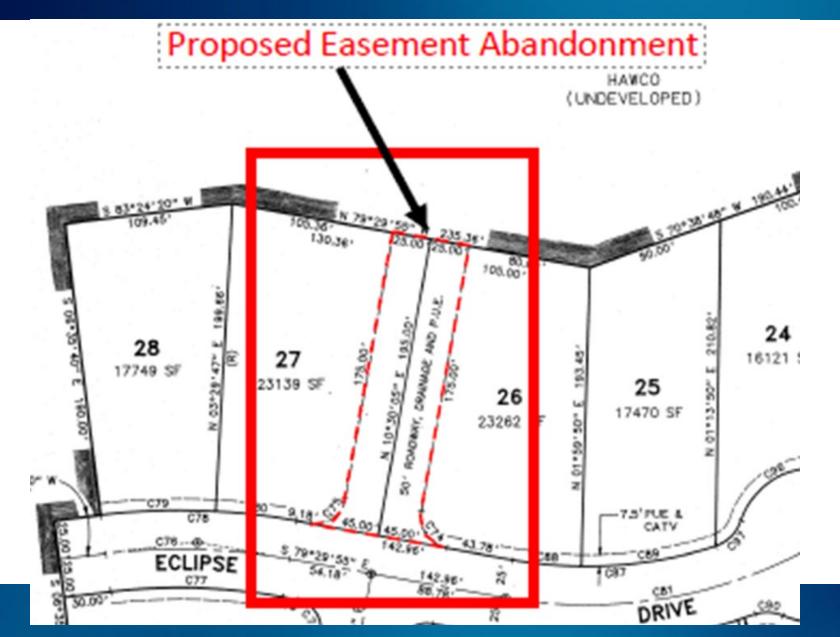

## Request

This is a request for an abandonment of Washoe County's interest in a 50-foot-wide undeveloped roadway and drainage easement between 19 Eclipse Drive and 25 Eclipse Drive. If approved, the easement will be abandoned equally, with 25 feet to each of the abutting property owners

# **Proposed Easement Abandonment**

## Background

- The easement was created per a Tract Map that was recorded on June 24, 1992.
- The easement was created to provide drainage for the area and a roadway to connect with properties to the north.
- However, Eagle Canyon Subdivision to the north of the easement was approved in 2013 which removed the need for a northern connection roadway.
- The drainage issues of the area were also reviewed with the development of Eagle Canyon and the drainageway easement is deemed no longer needed.