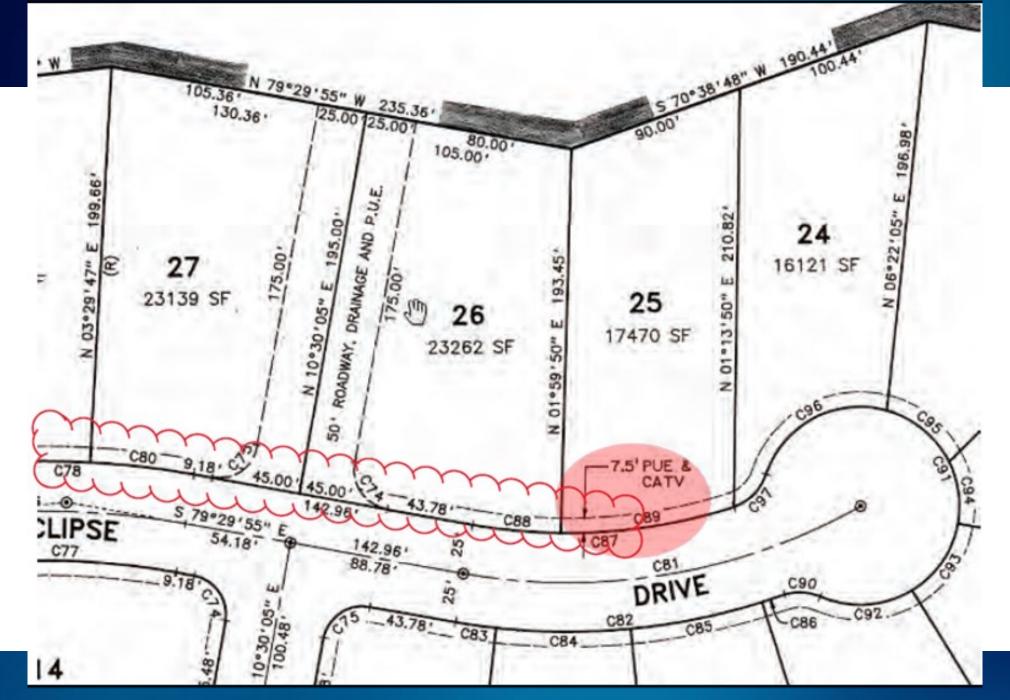

## Request

This is a request for an abandonment of Washoe County's interest in a 50-foot-wide undeveloped roadway and drainage easement between 19 Eclipse Drive and 25 Eclipse Drive. If approved, the easement will be abandoned equally, with 25 feet to each of the abutting property owners

## Background

- The easement was created per a Tract Map that was recorded on June 24, 1992.
- The easement was created to provide drainage for the area and a roadway to connect with properties to the north.
- However, Eagle Canyon Subdivision to the north of the easement was approved in 2013 which removed the need for a northern connection roadway.
- The drainage issues of the area were also reviewed with the development of Eagle Canyon and the drainageway easement is deemed no longer needed.