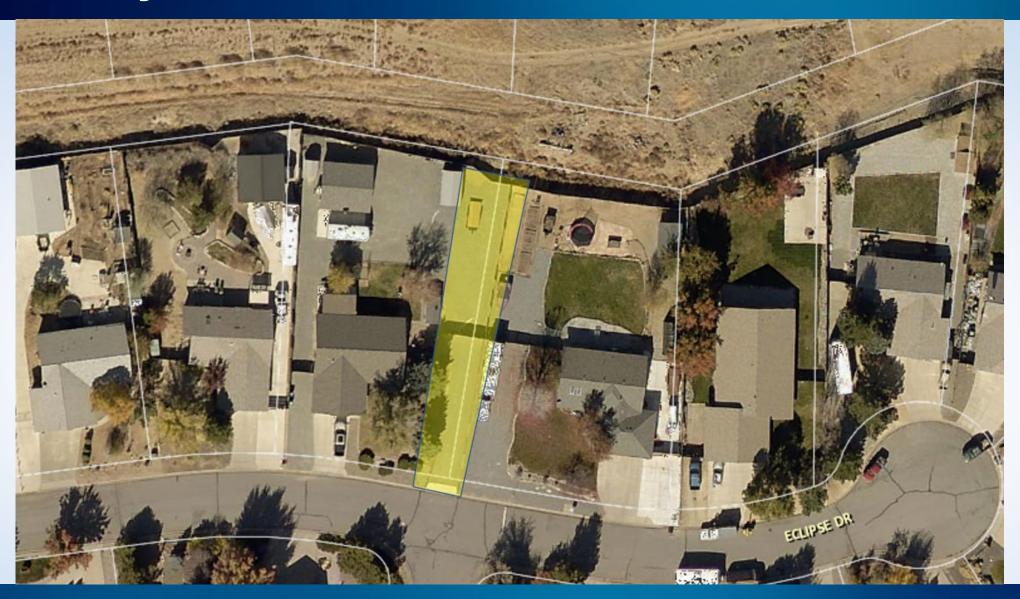

## Request

This is a request for an abandonment of Washoe County's interest in a 50-foot-wide undeveloped roadway and drainage easement between 19 Eclipse Drive and 25 Eclipse Drive. If approved, the easement will be abandoned equally, with 25 feet to each of the abutting property owners

## Background

- The easement was created per a Tract Map that was recorded on June 24, 1992.
- The easement was created to provide drainage for the area and a roadway to connect with properties to the north.
- However, Eagle Canyon Subdivision to the north of the easement was approved in 2013 which removed the need for a northern connection roadway.
- The drainage issues of the area were also reviewed with the development of Eagle Canyon and the drainageway easement is deemed no longer needed.