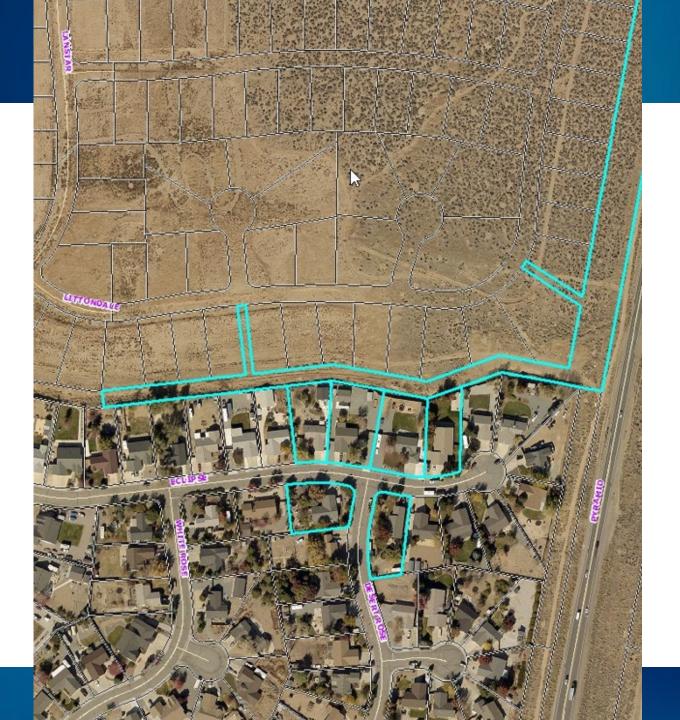

## Request

This is a request for an abandonment of Washoe County's interest in a 50-foot-wide undeveloped roadway and drainage easement between 19 Eclipse Drive and 25 Eclipse Drive. If approved, the easement will be abandoned equally, with 25 feet to each of the abutting property owners

## Background

- The easement was created per a Tract Map that was recorded on June 24, 1992.
- The easement was created to provide drainage for the area and a roadway to connect with properties to the north.
- However, Eagle Canyon Subdivision to the north of the easement was approved in 2013 which removed the need for a northern connection roadway.
- The drainage issues of the area were also reviewed with the development of Eagle Canyon and the drainageway easement is deemed no longer needed.